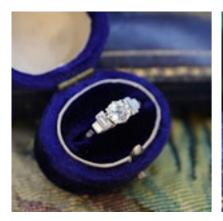

## Downstairs at Grays: An Art Deco 0.73 Carat Diamond Engagement Ring, with Classic "Stepped" Diamond Shoulders, set in Platinum, English, Circa 1930 £5,650.00

A classic Art Deco Diamond Engagement Ring mounted in Platinum (marked), centrally eight raised claw set with a fine Transition-cut Diamond of 0.73 Carats, G colour and VS2 Clarity, with four modified step-cut Diamonds, rub over-set to the graduating shoulders (2 on either side), these additional Diamonds are assessed as being of 0.38 Carats (in total), G - H colour and VS clarity.

Total Diamond Weight: 1.11 Carats

Accompanied by an Independent Gemmologist's Report confirming the above assessment.

It should be noted that G Colour Diamonds are exceptional for a ring of this period.

English

Circa 1930

Antique ref: 4844