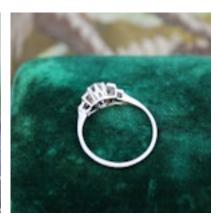

## Downstairs at Grays: An Art Deco 0.73 Carat Diamond Engagement Ring, with Classic "Stepped" Diamond Shoulders, set in Platinum, English, Circa 1930 £5,650.00

A classic Art Deco Diamond Engagement Ring mounted in Platinum (marked), centrally eight raised claw set with a fine Transition-cut Diamond of 0.73 Carats, G colour and VS2 Clarity, with four modified step-cut Diamonds, rub over-set to the graduating shoulders (2 on either side), these additional Diamonds are assessed as being of 0.38 Carats (in total), G - H colour and VS clarity.

Total Diamond Weight: 1.11 Carats

Accompanied by an Independent Gemmologist's Report confirming the above assessment.

It should be noted that G Colour Diamonds are exceptional for a ring of this period.

English

Circa 1930

Antique ref: 4844