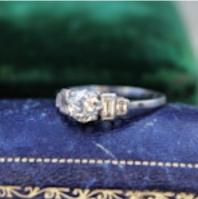

## Downstairs at Grays: An Art Deco 0.73 Carat Diamond Engagement Ring, with Classic "Stepped" Diamond Shoulders, set in Platinum, English, Circa 1930 £5,650.00

A classic Art Deco Diamond Engagement Ring mounted in Platinum (marked), centrally eight raised claw set with a fine Transition-cut Diamond of 0.73 Carats, G colour and VS2 Clarity, with four modified step-cut Diamonds, rub over-set to the graduating shoulders (2 on either side), these additional Diamonds are assessed as being of 0.38 Carats (in total), G - H colour and VS clarity.

Total Diamond Weight: 1.11 Carats

Accompanied by an Independent Gemmologist's Report confirming the above assessment.

It should be noted that G Colour Diamonds are exceptional for a ring of this period.

English

Circa 1930

Antique ref: 4844