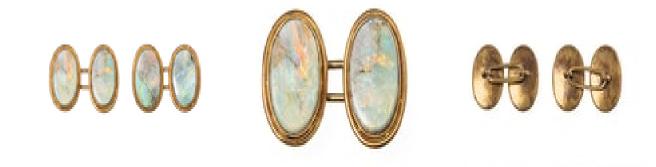

## Opal and Gold Cufflinks circa 1890 £1,600.00

Opal and Gold Cufflinks with Patterned Border circa 1890

A fine pair of double sided Victorian cufflinks. Oval in shape, 18 carat yellow gold mounted and solid backed with a single opal centre and a rope patterned border. Oval connecting links. Measures 18mm x13mm. Antique Cufflinks.

Late 19th century, English circa 1890.

| Origin         | British     |
|----------------|-------------|
| Period         | Pre 1900    |
| Style          | Victorian   |
| Condition      | Excellent   |
| Materials      | Yellow Gold |
| Main Gemstone  | Opal        |
| Carat for Gold | 18 K        |
| Dimensions     | 18mm x 13mm |