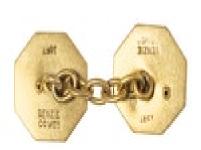

## Royal Thames Yacht Club Cufflinks £1,400.00

Royal Thames Yacht Club Cufflinks in 18 Carat Gold.

A vintage pair of octagonal 18 carat yellow gold double sided cufflinks with an applied burgee of the Royal Thames Yacht Club in red, blue and white enamel on mother of pearl and a border of white gold. Signed on the reverse Benzie, Cowes and hallmarked 18ct. 1920's design.

Measures 13mm x 13mm.

20th century, English circa 1950.

Origin British

Period 1950s

**Condition** Excellent

Materials Yellow Gold

Carat for Gold 18 K

**Dimensions** 13mm x 13mm.