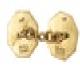

## Royal Thames Yacht Club Cufflinks £1,400.00

Royal Thames Yacht Club Cufflinks in 18 Carat Gold.

A vintage pair of octagonal 18 carat yellow gold double sided cufflinks with an applied burgee of the Royal Thames Yacht Club in red, blue and white enamel on mother of pearl and a border of white gold. Signed on the reverse Benzie, Cowes and hallmarked 18ct. 1920's design.

Measures 13mm x 13mm.

20th century, English circa 1950.

Origin British

Period 1950s

**Condition** Excellent

Materials Yellow Gold

Carat for Gold 18 K

**Dimensions** 13mm x 13mm.