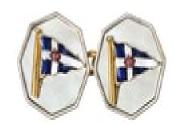

## Royal Thames Yacht Club Cufflinks £1,400.00

Royal Thames Yacht Club Cufflinks in 18 Carat Gold.

A vintage pair of octagonal 18 carat yellow gold double sided cufflinks with an applied burgee of the Royal Thames Yacht Club in red, blue and white enamel on mother of pearl and a border of white gold. Signed on the reverse Benzie, Cowes and hallmarked 18ct. 1920's design.

Measures 13mm x 13mm.

20th century, English circa 1950.

Origin British

Period 1950s

**Condition** Excellent

Materials Yellow Gold

Carat for Gold 18 K

**Dimensions** 13mm x 13mm.