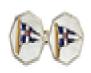

## Royal Thames Yacht Club Cufflinks £1,400.00

Royal Thames Yacht Club Cufflinks in 18 Carat Gold.

A vintage pair of octagonal 18 carat yellow gold double sided cufflinks with an applied burgee of the Royal Thames Yacht Club in red, blue and white enamel on mother of pearl and a border of white gold. Signed on the reverse Benzie, Cowes and hallmarked 18ct. 1920's design.

Measures 13mm x 13mm.

20th century, English circa 1950.

Origin British

Period 1950s

**Condition** Excellent

Materials Yellow Gold

Carat for Gold 18 K

**Dimensions** 13mm x 13mm.