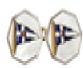

## Royal Thames Yacht Club Cufflinks £1,400.00

Royal Thames Yacht Club Cufflinks in 18 Carat Gold.

A vintage pair of octagonal 18 carat yellow gold double sided cufflinks with an applied burgee of the Royal Thames Yacht Club in red, blue and white enamel on mother of pearl and a border of white gold. Signed on the reverse Benzie, Cowes and hallmarked 18ct. 1920's design.

Measures 13mm x 13mm.

20th century, English circa 1950.

Origin British

Period 1950s

**Condition** Excellent

Materials Yellow Gold

Carat for Gold 18 K

**Dimensions** 13mm x 13mm.