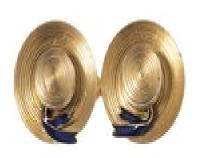

## Gold Straw Boater Cufflinks with Blue Enamel Ribbon £1,850.00

Gold Straw Boater Cufflinks with Blue Enamel Ribbon

An unusual pair of double sided cufflinks in 18 carat yellow gold of straw boaters with a blue enamel ribbon tied around each boater.

Measures 15mm in width.

Antique cufflinks (qualifies as over 100 years old).

Late Victorian,19th century, English circa 1890.

Stock no. 2123

Origin British

Period Pre 1900

Style Victorian

**Condition** Excellent

Materials Yellow Gold

Carat for Gold 18 K

**Dimensions** 15mm

Antique ref: Stock no. 2123