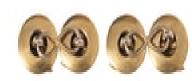

## Gold Straw Boater Cufflinks with Blue Enamel Ribbon £1,850.00

Gold Straw Boater Cufflinks with Blue Enamel Ribbon

An unusual pair of double sided cufflinks in 18 carat yellow gold of straw boaters with a blue enamel ribbon tied around each boater.

Measures 15mm in width.

Antique cufflinks (qualifies as over 100 years old).

Late Victorian,19th century, English circa 1890.

Stock no. 2123

Origin British

Period Pre 1900

Style Victorian

**Condition** Excellent

Materials Yellow Gold

Carat for Gold 18 K

**Dimensions** 15mm

Antique ref: Stock no. 2123