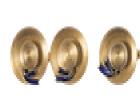

## Gold Straw Boater Cufflinks with Blue Enamel Ribbon £1,850.00

Gold Straw Boater Cufflinks with Blue Enamel Ribbon

An unusual pair of double sided cufflinks in 18 carat yellow gold of straw boaters with a blue enamel ribbon tied around each boater.

Measures 15mm in width.

Antique cufflinks (qualifies as over 100 years old).

Late Victorian,19th century, English circa 1890.

Stock no. 2123

Origin British

Period Pre 1900

Style Victorian

**Condition** Excellent

Materials Yellow Gold

Carat for Gold 18 K

**Dimensions** 15mm

Antique ref: Stock no. 2123