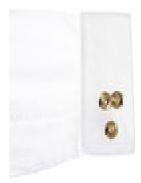

## Gold Straw Boater Cufflinks with Blue Enamel Ribbon £1,850.00

Gold Straw Boater Cufflinks with Blue Enamel Ribbon

An unusual pair of double sided cufflinks in 18 carat yellow gold of straw boaters with a blue enamel ribbon tied around each boater.

Measures 15mm in width.

Antique cufflinks (qualifies as over 100 years old).

Late Victorian,19th century, English circa 1890.

Stock no. 2123

Origin British

Period Pre 1900

Style Victorian

**Condition** Excellent

Materials Yellow Gold

Carat for Gold 18 K

**Dimensions** 15mm

Antique ref: Stock no. 2123