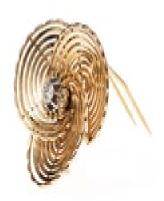

## Gold and Diamond Brooch of Entwined Openwork Circles £2,500.00

Gold and Diamond Brooch of Entwined Openwork Circles

Mid 20th Century brooch of three entwined openwork circles of abstract design. Centrally set with an eye-catching brilliant cut diamond with beaded surround. French hallmarks to the reverse with a double pin fitting.

Measures 35mm x 35mm.

Vintage brooch from the 1950's.

French circa 1950.