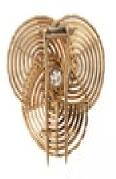

## Gold and Diamond Brooch of Entwined Openwork Circles £2,500.00

Gold and Diamond Brooch of Entwined Openwork Circles

Mid 20th Century brooch of three entwined openwork circles of abstract design. Centrally set with an eye-catching brilliant cut diamond with beaded surround. French hallmarks to the reverse with a double pin fitting.

Measures 35mm x 35mm.

Vintage brooch from the 1950's.

French circa 1950.