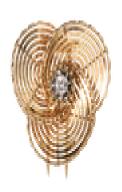

## Gold and Diamond Brooch of Entwined Openwork Circles £2,500.00

Gold and Diamond Brooch of Entwined Openwork Circles

Mid 20th Century brooch of three entwined openwork circles of abstract design. Centrally set with an eye-catching brilliant cut diamond with beaded surround. French hallmarks to the reverse with a double pin fitting.

Measures 35mm x 35mm.

Vintage brooch from the 1950's.

French circa 1950.