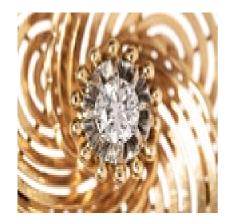

## Gold and Diamond Brooch of Entwined Openwork Circles £2,500.00

Gold and Diamond Brooch of Entwined Openwork Circles

Mid 20th Century brooch of three entwined openwork circles of abstract design. Centrally set with an eye-catching brilliant cut diamond with beaded surround. French hallmarks to the reverse with a double pin fitting.

Measures 35mm x 35mm.

Vintage brooch from the 1950's.

French circa 1950.