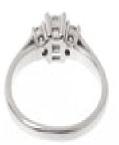

## Diamond Ring in Platinum with Baguette Cut Diamond £1,850.00

Diamond Ring in Platinum with Baguette Cut Diamond

A platinum mounted three stone diamond set ring with a central baguette cut diamond flanked by two brilliant cut diamonds. The inside of the shank hallmarked 950 for platinum. Ring size J.

Width of diamonds 9mm across. Vintage ring in a 1920's style.

20th century, English circa 1950.

Stock no. 2110