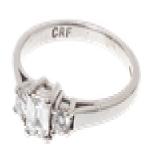

## Diamond Ring in Platinum with Baguette Cut Diamond £1,850.00

Diamond Ring in Platinum with Baguette Cut Diamond

A platinum mounted three stone diamond set ring with a central baguette cut diamond flanked by two brilliant cut diamonds. The inside of the shank hallmarked 950 for platinum. Ring size J.

Width of diamonds 9mm across. Vintage ring in a 1920's style.

20th century, English circa 1950.

Stock no. 2110