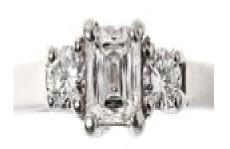

## Diamond Ring in Platinum with Baguette Cut Diamond £1,850.00

Diamond Ring in Platinum with Baguette Cut Diamond

A platinum mounted three stone diamond set ring with a central baguette cut diamond flanked by two brilliant cut diamonds. The inside of the shank hallmarked 950 for platinum. Ring size J.

Width of diamonds 9mm across. Vintage ring in a 1920's style.

20th century, English circa 1950.

Stock no. 2110