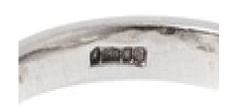

## Diamond Ring in Platinum with Baguette Cut Diamond £1,850.00

Diamond Ring in Platinum with Baguette Cut Diamond

A platinum mounted three stone diamond set ring with a central baguette cut diamond flanked by two brilliant cut diamonds. The inside of the shank hallmarked 950 for platinum. Ring size J.

## Member of BADA bada.org and Lapada

Origin British
Period 1950s
Style Edwardian
Condition Excellent
Materials Platinum
Main Gemstone Diamond

Main Gemstone

Cut

**Baguette Cut** 

Ring Size

Hallmark Platinum