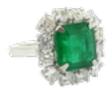

## Platinum emerald and diamond ring @ Finishing Touch **POA**

A stunning Zambian octagonal emerald is at the centre of this cluster ring. It is surrounded by 12 nice white cushion cut diamonds, set in platinum.

**Period** 21st Century and Contemporary

**Condition** Excellent **Materials Platinum** 

**Main Gemstone Emerald** 

**Ring Size** 

**Main Gemstone** 

4.03 carats Carat

Hallmark stamped PT

**Dimensions** 1.7cm x 1.7cm approx