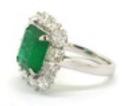

## Platinum emerald and diamond ring @ Finishing Touch **POA**

A stunning Zambian octagonal emerald is at the centre of this cluster ring. It is surrounded by 12 nice white cushion cut diamonds, set in platinum.

**Period** 21st Century and Contemporary

**Condition** Excellent **Materials Platinum** 

**Main Gemstone Emerald** 

**Ring Size** 

**Main Gemstone** 

4.03 carats Carat

Hallmark stamped PT

**Dimensions** 1.7cm x 1.7cm approx