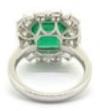

## Platinum emerald and diamond ring @ Finishing Touch **POA**

A stunning Zambian octagonal emerald is at the centre of this cluster ring. It is surrounded by 12 nice white cushion cut diamonds, set in platinum.

**Period** 21st Century and Contemporary

**Condition** Excellent **Materials Platinum** 

**Main Gemstone Emerald** 

**Ring Size** 

**Main Gemstone** 

4.03 carats Carat

Hallmark stamped PT

**Dimensions** 1.7cm x 1.7cm approx