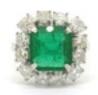

## Platinum emerald and diamond ring @ Finishing Touch **POA**

A stunning Zambian octagonal emerald is at the centre of this cluster ring. It is surrounded by 12 nice white cushion cut diamonds, set in platinum.

**Period** 21st Century and Contemporary

**Condition** Excellent **Materials Platinum** 

**Main Gemstone Emerald** 

**Ring Size** 

**Main Gemstone** 

4.03 carats Carat

Hallmark stamped PT

**Dimensions** 1.7cm x 1.7cm approx