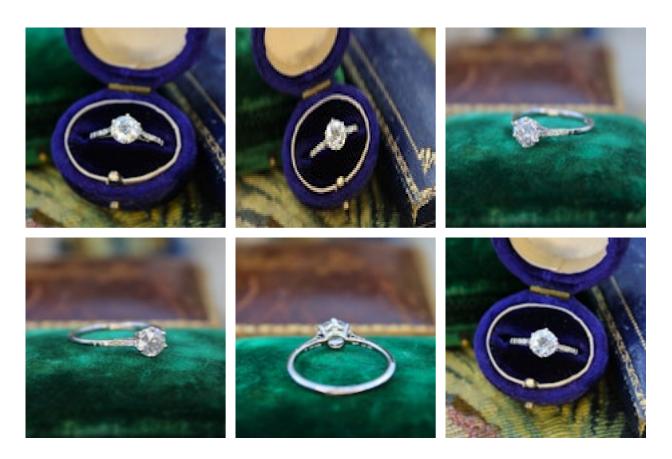

## A very beautiful 0.92 Carat Diamond Solitaire Engagement Ring mounted in Platinum, English. Circa 1930 £3,800.00

A beautiful Diamond Solitaire Engagement Ring, mounted in Platinum (marked), six raised claw set with a substantial Transition-cut Diamond, verbally assessed by an Independent Gemmological Laboratory as being of approximately 0.92 Carats, I colour and SI3 clarity (a trade term used to describe commercial quality diamonds, with a clarity grading between SI2 and I1), this assessment was provided while gauged and graded in the mount. Each shoulder is Pave' set with four small Diamonds and the interior of the shank bears a mark consistent with the 1930s.

## English.

## Circa 1930

| Origin               | British        |
|----------------------|----------------|
| Period               | 1930s          |
| Condition            | Very good      |
| Materials            | Platinum       |
| Main Gemstone        | Diamond        |
| Main Gemstone<br>Cut | Transition Cut |

**Main Gemstone** 

Clarity

SI3

Main Gemstone Carat

0.92

Carat

**Main Diamond** 

Colour

ı

Secondary Gemstone

Diamond

Antique ref: 4804