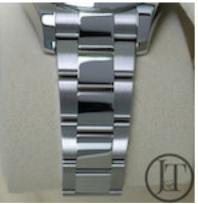

Reference number 116400GV, rumoured to be discontinued has rocketed in popularity.

It comes with a 40mm anti magnetic steel case, smooth steel fixed bezel, steel oyster link bracelet, green sapphire crystal and Z-Blue dial.