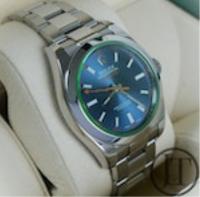

Rolex Milgauss 116400GV Oystersteel Z-Blue Dial £8,950.00

The old saying "blue and green should never be seen" was ripped apart and thrown in the bin by the designers at Rolex. The combination of green glass with its stunning blue dial and orange detail puts this watch in a class of its own.

Reference number 116400GV, rumoured to be discontinued has rocketed in popularity.

It comes with a 40mm anti magnetic steel case, smooth steel fixed bezel, steel oyster link bracelet, green sapphire crystal and Z-Blue dial.