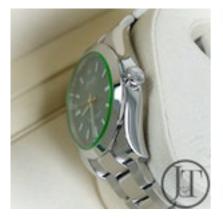

Rolex Milgauss 116400GV Oystersteel Z-Blue Dial £8,950.00

The old saying "blue and green should never be seen" was ripped apart and thrown in the bin by the designers at Rolex. The combination of green glass with its stunning blue dial and orange detail puts this watch in a class of its own.

Reference number 116400GV, rumoured to be discontinued has rocketed in popularity.

It comes with a 40mm anti magnetic steel case, smooth steel fixed bezel, steel oyster link bracelet, green sapphire crystal and Z-Blue dial.