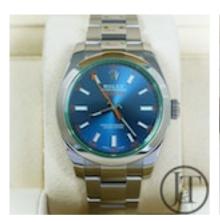

Rolex Milgauss 116400GV Oystersteel Z-Blue Dial £8,950.00

The old saying "blue and green should never be seen" was ripped apart and thrown in the bin by the designers at Rolex. The combination of green glass with its stunning blue dial and orange detail puts this watch in a class of its own.

Reference number 116400GV, rumoured to be discontinued has rocketed in popularity.

It comes with a 40mm anti magnetic steel case, smooth steel fixed bezel, steel oyster link bracelet, green sapphire crystal and Z-Blue dial.