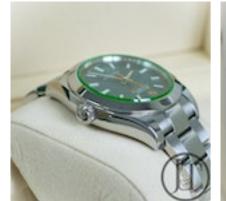

Reference number 116400GV, rumoured to be discontinued has rocketed in popularity.

It comes with a 40mm anti magnetic steel case, smooth steel fixed bezel, steel oyster link bracelet, green sapphire crystal and Z-Blue dial.