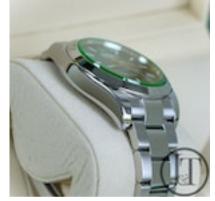

Reference number 116400GV, rumoured to be discontinued has rocketed in popularity.

It comes with a 40mm anti magnetic steel case, smooth steel fixed bezel, steel oyster link bracelet, green sapphire crystal and Z-Blue dial.