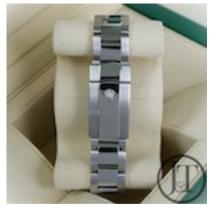

Reference number 116400GV, rumoured to be discontinued has rocketed in popularity.

It comes with a 40mm anti magnetic steel case, smooth steel fixed bezel, steel oyster link bracelet, green sapphire crystal and Z-Blue dial.