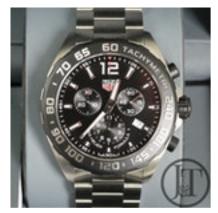

## **grays** www.graysantiques.co.uk

Tag Heuer Formula 1 CAZ1010 43mm Chronograph £1,150.00

| The Tag Heuer Formula 1 Chronograph is a lot of sports watch for a very reasonable price.                                                                                                                          |
|--------------------------------------------------------------------------------------------------------------------------------------------------------------------------------------------------------------------|
| Reference number CAZ1010 comes with a 43mm steel case size, black titanium carbide coated steel tachymeter bezel, steel bracelet and clasp with an extension mechanism to allow you to wear it overa driving suit. |
| Under the bonnet its powered by Tag Heuers in house quartz movement.                                                                                                                                               |
| Unworn with manufacturers guarantee card dated 2021                                                                                                                                                                |
| It comes with the remainder of its Tag Heuer guarantee                                                                                                                                                             |
| Antique ref: F1                                                                                                                                                                                                    |
|                                                                                                                                                                                                                    |
|                                                                                                                                                                                                                    |
|                                                                                                                                                                                                                    |