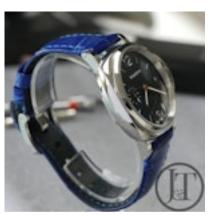

## Panerai Luminor Due PAM01273 38mm £4,700.00

The Panerai Luminor Due is a perfect example of Panerai's ambition to refine their exquisite time pieces.

Reference number PAM01273 comes with a 38mm steel case, the trade mark crown guard, polished steel bezel, sun burst blue dial with Arabic numerals and hour markers and blue alligator strap with steel pin buckle.