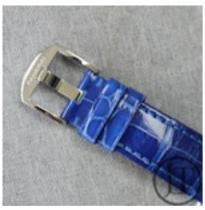

## Panerai Luminor Due PAM01273 38mm £4,700.00

The Panerai Luminor Due is a perfect example of Panerai's ambition to refine their exquisite time pieces.

Reference number PAM01273 comes with a 38mm steel case, the trade mark crown guard, polished steel bezel, sun burst blue dial with Arabic numerals and hour markers and blue alligator strap with steel pin buckle.