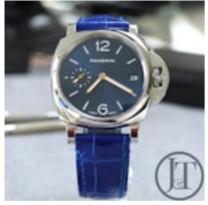

## Panerai Luminor Due PAM01273 38mm £4,700.00

The Panerai Luminor Due is a perfect example of Panerai's ambition to refine their exquisite time pieces.

Reference number PAM01273 comes with a 38mm steel case, the trade mark crown guard, polished steel bezel, sun burst blue dial with Arabic numerals and hour markers and blue alligator strap with steel pin buckle.