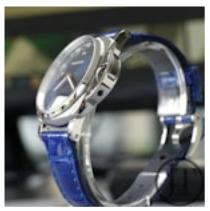

## Panerai Luminor Due PAM01273 38mm £4,700.00

The Panerai Luminor Due is a perfect example of Panerai's ambition to refine their exquisite time pieces.

Reference number PAM01273 comes with a 38mm steel case, the trade mark crown guard, polished steel bezel, sun burst blue dial with Arabic numerals and hour markers and blue alligator strap with steel pin buckle.