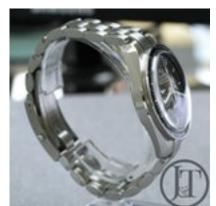

The Omega Speedmaster Professional Moonwatch Chronograph

Reference number 311.30.42.30.01.005 comes with a 42mm steel case, Hesalite crystal, black dial and steel bracelet with folding clasp. The back of the steel case displays the engraving "Flight qualified by NASA" text