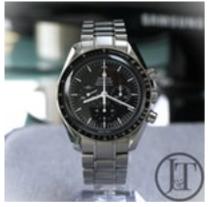

## Omega Speedmaster Professional Moonwatch 311.30.42.30.01.005 £4,750.00

When you think of Omega, what model comes to mind? Which models sits up there as iconic as any other with its history and evolution over the years.

The Omega Speedmaster Professional Moonwatch Chronograph

Reference number 311.30.42.30.01.005 comes with a 42mm steel case, Hesalite crystal, black dial and steel bracelet with folding clasp. The back of the steel case displays the engraving "Flight qualified by NASA" text