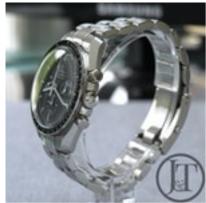

The Omega Speedmaster Professional Moonwatch Chronograph

Reference number 311.30.42.30.01.005 comes with a 42mm steel case, Hesalite crystal, black dial and steel bracelet with folding clasp. The back of the steel case displays the engraving "Flight qualified by NASA" text