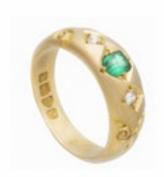

## A Emerald Diamond Gold Gypsy Ring \*\*SOLD\*\* POA

with two cushion cut diamonds and a central emerald cut emerald all set in stars. Engraved on the inside of the band with 'Piol 4/4/15 His'

For more information or to purchase this piece online, please visit our website at www.eltonantiquejewellery.com

Elton Antique Jewellery

Origin British

Period 1910s

Materials Gold

Main Gemstone Emerald

**Main Gemstone** 

Cut

**Emerald Cut** 

Ring Size M

Carat for Gold 18 K

**Main Gemstone** 

Carat

0.20 carats

Hallmark Chester 1913-14 18ct Gold

Secondary Gemstone

Diamond

Secondary Gemstone Carat

0.14 carats

Secondary Gemstone Cut

**Cushion Cut** 

Antique ref: 18M