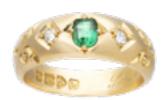

## A Emerald Diamond Gold Gypsy Ring \*\*SOLD\*\* POA

with two cushion cut diamonds and a central emerald cut emerald all set in stars. Engraved on the inside of the band with 'Piol 4/4/15 His'

For more information or to purchase this piece online, please visit our website at www.eltonantiquejewellery.com

Elton Antique Jewellery

Origin British

Period 1910s

Materials Gold

Main Gemstone Emerald

**Main Gemstone** 

Cut

**Emerald Cut** 

Ring Size M

Carat for Gold 18 K

**Main Gemstone** 

Carat

0.20 carats

Hallmark Chester 1913-14 18ct Gold

Secondary Gemstone

Diamond

Secondary Gemstone Carat

0.14 carats

Secondary Gemstone Cut

**Cushion Cut** 

Antique ref: 18M