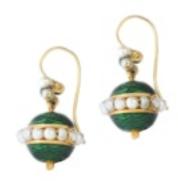

## Victorian Green Guilloché Enamel and Pearl Orb Earrings | c.1880s POA

A striking pair of late Victorian earrings, made in 18ct yellow gold and centred on deep emerald green guilloché enamel orbs.

Each sphere is encircled by nineteen pearls, with a matching green enamel dome and pearl cluster above.

They hang from classic gold shepherd's hooks and measure approximately 3cm long by 1.5cm wide.

Beautiful 19th century design.

For more information or to purchase this piece online, please visit our website at www.eltonantiquejewellery.com

## ELTONS

Period Pre 1900

Materials Gold

Main Gemstone Enamel

Carat for Gold 18 K

**Dimensions** approx 3cm length

Diameter 1.5cm

Antique ref: 967P