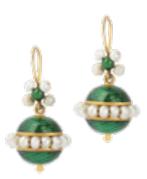

## Victorian Green Guilloché Enamel and Pearl Orb Earrings | c.1880s POA

A striking pair of late Victorian earrings, made in 18ct yellow gold and centred on deep emerald green guilloché enamel orbs.

Each sphere is encircled by nineteen pearls, with a matching green enamel dome and pearl cluster above.

They hang from classic gold shepherd's hooks and measure approximately 3cm long by 1.5cm wide.

Beautiful 19th century design.

For more information or to purchase this piece online, please visit our website at www.eltonantiquejewellery.com

## ELTONS

Period Pre 1900

Materials Gold

Main Gemstone Enamel

Carat for Gold 18 K

**Dimensions** approx 3cm length

Diameter 1.5cm

Antique ref: 967P