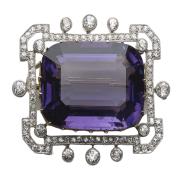

## **Edwardian Amethyst And Diamond Brooch Pendant** £6,000.00

An Edwardian amethyst and diamond brooch, with a large emerald-cut amethyst, in a yellow gold claw setting, with an eight-cut diamond set millegrain edged surround, with larger old-cut diamonds in rub over settings, in platinum. The back can be removed so it can be worn as a pendant. Estimated total diamond weight 1.50ct. Circa 1910.

Origin British

Period 20th Century

**Style** Edwardian

Materials Platinum

Main Gemstone Amethyst

**Main Gemstone** 

Cut

**Emerald Cut** 