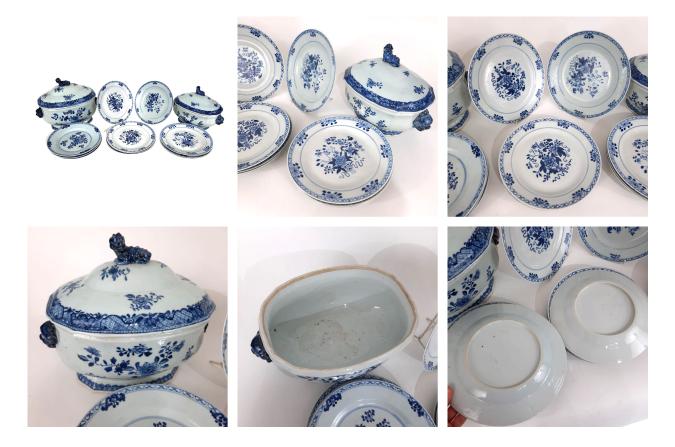

## Two Chinese Tureens and a set of 12 plates £2,200.00

Two Chinese blue and white tureens with lion dog knop and handles, and decoration of flowers with a set of 12 matching plates.

Would look fantastic displayed on a dresser.

Condition Report:

1 lion dog chip restored, very minor chips and frits to the rim of most plates.

Large Tureen - 26cm high x 30cm wide x 22cm deep

Small Tureen - 22cm high x 28cm wide x 18cm deep

Plates - 23cm diameter x 3cm high