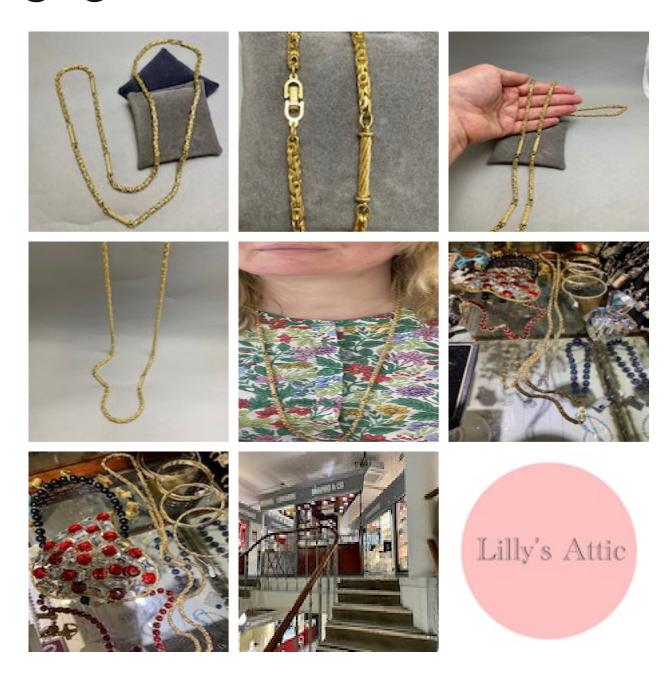

## Christian Dior Chain in Gold Tone Metal date circa 1980, Lilly's Attic since 2001 £278.00

Q: How did Christian Dior start?

A: After closing his gallery during the Great Depression, he worked under fashion designer Robert Piguet and then-couturier Lucien Long. Dior was ready for his own work to be showcased, though, which is what brought him to create his own fashion house in 1946, and Christian Dior was born.

Period 1980s

Condition Excellent

Materials Base Metal

**Dimensions** Length: 90cm/35.43inch

Diameter

Weight: 62.8gm

Antique ref: Lilly's Attic / SHAPIRO & Co