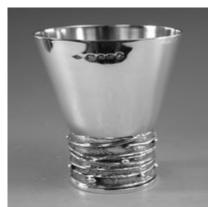

## Sterling SILVER - Mid-Century Modern Graham Watling - Set of 6 Tumblers £2,400.00

A stunning set of 6 sterling silver tumblers in the mid-century modern style made by the highly regarded Graham Watling of Lacock.

Markings: Hallmarked as per photos above - the London hallmark for 1977.

Size: Tumblers measure 3 5/8" or 9.2 cm tall.

Condition: Tumblers are in excellent condition - vintage, used, but in excellent order.

Material and Technique

Silver

Origin British
Period 1970s

StyleMid-CenturyConditionExcellent

Hallmark London 1977

**Dimensions** Measure 3 5/8" or 9.2 cm tall.

Antique ref: 480-EB8-38E