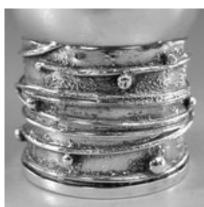

## Sterling SILVER - Mid-Century Modern Graham Watling - Set of 6 Tumblers £2,400.00

A stunning set of 6 sterling silver tumblers in the mid-century modern style made by the highly regarded Graham Watling of Lacock.

Material and Technique

Silver

Origin British
Period 1970s

StyleMid-CenturyConditionExcellent

Hallmark London 1977

**Dimensions** Measure 3 5/8" or 9.2 cm tall.

Antique ref: 480-EB8-38E