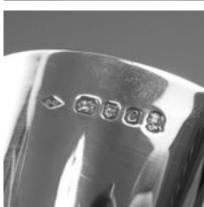

Markings: Hallmarked as per photos above - the London hallmark for 1977.

Size: Tumblers measure 3 5/8" or 9.2 cm tall.

Condition: Tumblers are in excellent condition - vintage, used, but in excellent order.