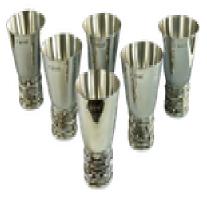

## Sterling SILVER - Mid-Century Modern Graham Watling - Set of 6 Tumblers £2,400.00

A stunning set of 6 sterling silver tumblers in the mid-century modern style made by the highly regarded Graham Watling of Lacock.

Markings: Hallmarked as per photos above - the London hallmark for 1977.

Size: Tumblers measure 3 5/8" or 9.2 cm tall.

Condition: Tumblers are in excellent condition - vintage, used, but in excellent order.

Material and Technique

Silver

Origin British
Period 1970s

StyleMid-CenturyConditionExcellent

Hallmark London 1977

**Dimensions** Measure 3 5/8" or 9.2 cm tall.

Antique ref: 480-EB8-38E