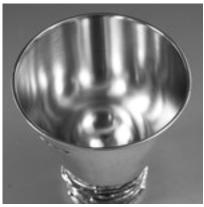

## Sterling SILVER - Mid-Century Modern Graham Watling - Set of 6 Tumblers £2,400.00

A stunning set of 6 sterling silver tumblers in the mid-century modern style made by the highly regarded Graham Watling of Lacock.

Material and Technique

Silver

Origin British
Period 1970s

StyleMid-CenturyConditionExcellent

Hallmark London 1977

**Dimensions** Measure 3 5/8" or 9.2 cm tall.

Antique ref: 480-EB8-38E