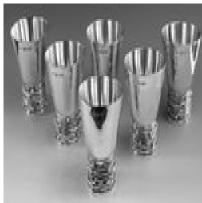

## Sterling SILVER - Mid-Century Modern Graham Watling - Set of 6 Tumblers £2,400.00

A stunning set of 6 sterling silver tumblers in the mid-century modern style made by the highly regarded Graham Watling of Lacock.

Markings: Hallmarked as per photos above - the London hallmark for 1977.

Size: Tumblers measure 3 5/8" or 9.2 cm tall.

Condition: Tumblers are in excellent condition - vintage, used, but in excellent order.

Material and Technique

Silver

Origin British
Period 1970s

StyleMid-CenturyConditionExcellent

Hallmark London 1977

**Dimensions** Measure 3 5/8" or 9.2 cm tall.

Antique ref: 480-EB8-38E