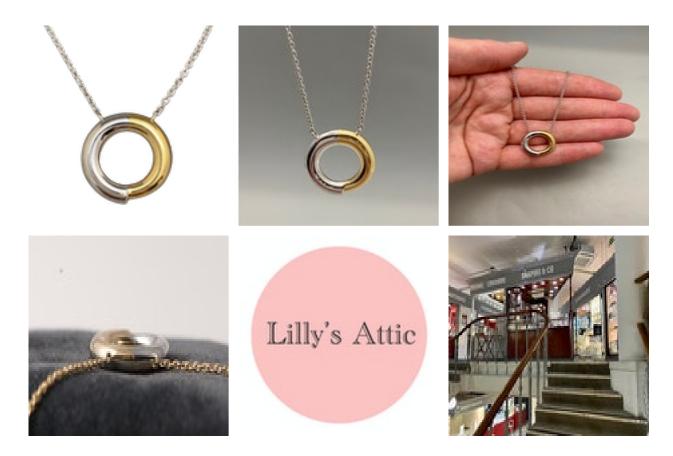

## Pendant in 18k Yellow/White Gold date 2018 by LILLY SHAPIRO, Lilly's Attic since 2001 £1,250.00

Design Name: The Forever Ring Pendant

Q: How is this Pendant made ?

A: This Pendant is made from 4 pieces Gold - two are in 18k White Gold & 2 are in 18k Yellow Gold.

| Origin         | British                                                  |
|----------------|----------------------------------------------------------|
| Period         | 21st Century and Contemporary                            |
| Condition      | Excellent                                                |
| Materials      | White Gold                                               |
| Carat for Gold | 18 K                                                     |
| Dimensions     | Weight of the Pendant including the chain: 9.35gm        |
| Diameter       | Length of the Chain: 40.64/43.18/45.72 cm, 16/17/18 inch |