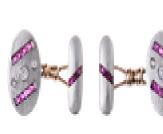

## Art Deco Gold Cufflinks with Diamonds and Rubies £3,200.00

Art Deco Gold Cufflinks with Diamonds and Rubies

A pair of oval double sided cufflinks from the Art Deco period in white gold with a textured surface of bark design. The larger oval face set with two rows of square cut, channel set Burma rubies (numbering 16 in total) and a central line of three old brilliant cut diamonds. The narrower oval face set with six Burma rubies. Yellow gold connecting links. French eagle hallmark. Larger face measures 20mm x 12mm.