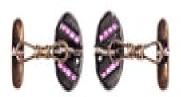

## Art Deco Gold Cufflinks with Diamonds and Rubies £3,200.00

Art Deco Gold Cufflinks with Diamonds and Rubies

A pair of oval double sided cufflinks from the Art Deco period in white gold with a textured surface of bark design. The larger oval face set with two rows of square cut, channel set Burma rubies (numbering 16 in total) and a central line of three old brilliant cut diamonds. The narrower oval face set with six Burma rubies. Yellow gold connecting links. French eagle hallmark. Larger face measures 20mm x 12mm.