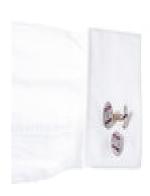

## Art Deco Gold Cufflinks with Diamonds and Rubies £3,200.00

Art Deco Gold Cufflinks with Diamonds and Rubies

A pair of oval double sided cufflinks from the Art Deco period in white gold with a textured surface of bark design. The larger oval face set with two rows of square cut, channel set Burma rubies (numbering 16 in total) and a central line of three old brilliant cut diamonds. The narrower oval face set with six Burma rubies. Yellow gold connecting links. French eagle hallmark. Larger face measures 20mm x 12mm.