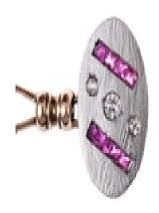

## Art Deco Gold Cufflinks with Diamonds and Rubies £3,200.00

Art Deco Gold Cufflinks with Diamonds and Rubies

A pair of oval double sided cufflinks from the Art Deco period in white gold with a textured surface of bark design. The larger oval face set with two rows of square cut, channel set Burma rubies (numbering 16 in total) and a central line of three old brilliant cut diamonds. The narrower oval face set with six Burma rubies. Yellow gold connecting links. French eagle hallmark. Larger face measures 20mm x 12mm.