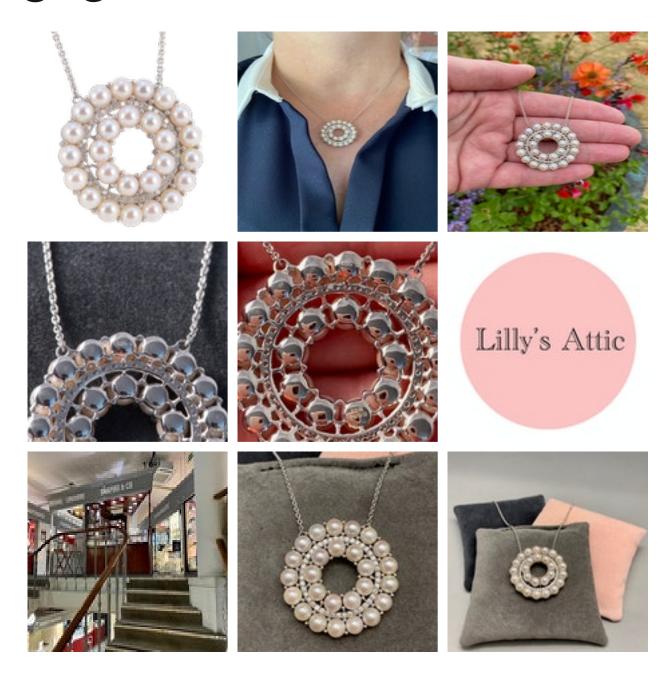

## Pearl Diamond Pendant in 18k White Gold dated London 2019 by LILLY SHAPIRO, Lilly's Attic since 2001 £2,950.00

- Design Name: Pearl Ballerina
- 26 pink/cream colour, Japanese AKOYA Pearls, 5mm each

Q: Who is Lilly Shapiro, never heard about her.

A: Lilly Shapiro is an upcoming designer. Using recycled material in her designs and also she designs new jewellery.

Origin British

Period 21st Century and Contemporary

**Condition** Excellent

MaterialsWhite GoldMain GemstonePearl