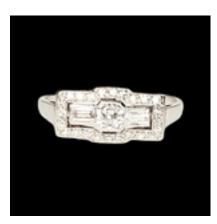

## Art deco asscher cut and baguette diamond engagement ring SKU: 5709 DBGEMS £4,500.00

Unique art deco 1930's geometric diamond ring with a central asscher cut diamond and landscape baguette diamonds surrounded by a row of old diamonds all sitting low profile to the finger in platinum. 1.20ct head size 14.5mm x 7.5mm. Currently finger size P (U.S 7.75)

| Origin               | British     |
|----------------------|-------------|
| Period               | 1930s       |
| Style                | Art Deco    |
| Condition            | Excellent   |
| Materials            | Platinum    |
| Main Gemstone        | Diamond     |
| Main Gemstone<br>Cut | Asscher cut |
| Ring Size            | Ρ           |
|                      |             |