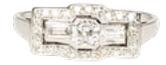

## Art deco asscher cut and baguette diamond engagement ring SKU: 5709 DBGEMS £4,500.00

Unique art deco 1930's geometric diamond ring with a central asscher cut diamond and landscape baguette diamonds surrounded by a row of old diamonds all sitting low profile to the finger in platinum. 1.20ct head size 14.5mm x 7.5mm. Currently finger size P (U.S 7.75)

| Origin               | British     |
|----------------------|-------------|
| Period               | 1930s       |
| Style                | Art Deco    |
| Condition            | Excellent   |
| Materials            | Platinum    |
| Main Gemstone        | Diamond     |
| Main Gemstone<br>Cut | Asscher cut |
| Ring Size            | Ρ           |
|                      |             |