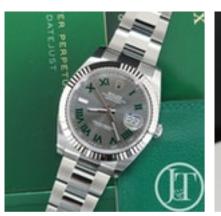

Get exclusive offers on luxury branded watches

& jewellery

Sent to your phone

Test your name & phone number to

07907 162 163

loin our Whatsapp

Rolex Datejust 41 Oyster 126334 Slate Roman Wimbledon Dial Unworn 2022 £12,500.00 This current model Datejust 41 is unworn and in new condition.

Reference number 126334 it has a 41mm steel case, fluted white gold bezel, slate "Wimbledon" dial with green Roman numerals and Oyster steel bracelet with folding clasp

It houses Rolex's latest 3235 automatic calibre movement with longer service intervals and longer power reserve than its predecessor.