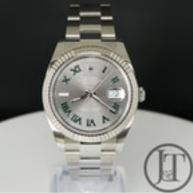

Reference number 126334 it has a 41mm steel case, fluted white gold bezel, slate "Wimbledon" dial with green Roman numerals and Oyster steel bracelet with folding clasp

It houses Rolex's latest 3235 automatic calibre movement with longer service intervals and longer power reserve than its predecessor.