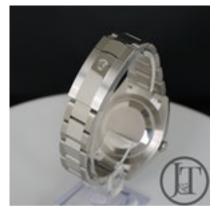

Reference number 126334 it has a 41mm steel case, fluted white gold bezel, slate "Wimbledon" dial with green Roman numerals and Oyster steel bracelet with folding clasp

It houses Rolex's latest 3235 automatic calibre movement with longer service intervals and longer power reserve than its predecessor.