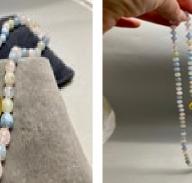

## **STARS** www.graysantiques.co.uk

Aquamarine Rose Quartz Agate Bead Necklace by LILLY SHAPIRO date London 2022, Lilly's Attic since 2001

## £375.00

Design Name: Sea Bells necklace

Magnetic Clasp in 18ct Gold Vermeil on Sterling Silver 925 size: 14mm
Aquamarine, Rose Quartz, Agate beads size: 5.6mm estimated

Q: Who is LILLY SHAPIRO ? A: LILLY SHAPIRO is a Jewellery brand founded by Lilly Shapiro in the year 2010.