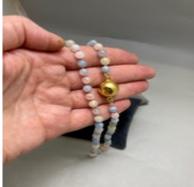

## **STARS** www.graysantiques.co.uk

Aquamarine Rose Quartz Agate Bead Necklace by LILLY SHAPIRO date London 2022, Lilly's Attic since 2001

## £375.00

Design Name: Sea Bells necklace

Magnetic Clasp in 18ct Gold Vermeil on Sterling Silver 925 size: 14mm
Aquamarine, Rose Quartz, Agate beads size: 5.6mm estimated

Q: Who is LILLY SHAPIRO ? A: LILLY SHAPIRO is a Jewellery brand founded by Lilly Shapiro in the year 2010.

| Origin         | British                       |
|----------------|-------------------------------|
| Period         | 21st Century and Contemporary |
| Condition      | Excellent                     |
| Materials      | Vermeil                       |
| Main Gemstone  | Aquamarine                    |
| Carat for Gold | 18 K                          |
| Dimensions     | Length: 53cm/20.86inch        |
| Diameter       | Weight: 32.1gm                |