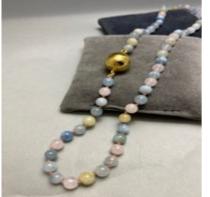

## **STARS** www.graysantiques.co.uk

Aquamarine Rose Quartz Agate Bead Necklace by LILLY SHAPIRO date London 2022, Lilly's Attic since 2001

## £375.00

Design Name: Sea Bells necklace

Magnetic Clasp in 18ct Gold Vermeil on Sterling Silver 925 size: 14mm
Aquamarine, Rose Quartz, Agate beads size: 5.6mm estimated

Q: Who is LILLY SHAPIRO ? A: LILLY SHAPIRO is a Jewellery brand founded by Lilly Shapiro in the year 2010.

| Origin         | British                       |
|----------------|-------------------------------|
| Period         | 21st Century and Contemporary |
| Condition      | Excellent                     |
| Materials      | Vermeil                       |
| Main Gemstone  | Aquamarine                    |
| Carat for Gold | 18 K                          |
| Dimensions     | Length: 53cm/20.86inch        |
| Diameter       | Weight: 32.1gm                |