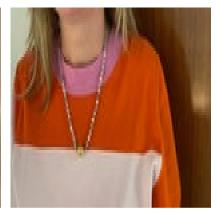

## **STARS** www.graysantiques.co.uk

Aquamarine Rose Quartz Agate Bead Necklace by LILLY SHAPIRO date London 2022, Lilly's Attic since 2001

## £375.00

Design Name: Sea Bells necklace

Magnetic Clasp in 18ct Gold Vermeil on Sterling Silver 925 size: 14mm
Aquamarine, Rose Quartz, Agate beads size: 5.6mm estimated

Q: Who is LILLY SHAPIRO ? A: LILLY SHAPIRO is a Jewellery brand founded by Lilly Shapiro in the year 2010.