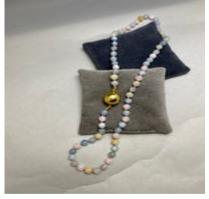

## **STARS** www.graysantiques.co.uk

Aquamarine Rose Quartz Agate Bead Necklace by LILLY SHAPIRO date London 2022, Lilly's Attic since 2001

## £375.00

Design Name: Sea Bells necklace

Magnetic Clasp in 18ct Gold Vermeil on Sterling Silver 925 size: 14mm
Aquamarine, Rose Quartz, Agate beads size: 5.6mm estimated

Q: Who is LILLY SHAPIRO ? A: LILLY SHAPIRO is a Jewellery brand founded by Lilly Shapiro in the year 2010.

| Origin         | British                       |
|----------------|-------------------------------|
| Period         | 21st Century and Contemporary |
| Condition      | Excellent                     |
| Materials      | Vermeil                       |
| Main Gemstone  | Aquamarine                    |
| Carat for Gold | 18 K                          |
| Dimensions     | Length: 53cm/20.86inch        |
| Diameter       | Weight: 32.1gm                |