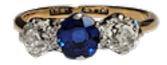

## Antique sapphire and diamond engagement ring SKU: 5762 DBGEMS £3,950.00

Gem Royal blue natural sapphire weighing approximately 0.80cts with charming chunky old cut diamond shoulders approximately 0.90cts total set in hallmarked platinum and 18ct yellow gold. American circa 1900. Currently finger size L 1/2 (U.S 6)