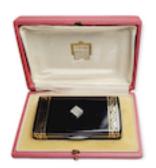

## Cartier art deco snuff box SKU: 5766 DBGEMS £4,950.00

Made in France Cartier-Bresson Enamel and diamond vermeil art deco snuff box but retailed in London. Hallmarked with JC and Cartier made in France with French hallmarks and serial numbers. Diamond section to front centre within a a black enamel ground an a running cut out leaf pattern to either side.75mm x 40mm x 20mm. All sitting within original Cartier outer case. French 1920's