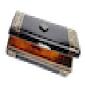

## Cartier art deco snuff box SKU: 5766 DBGEMS £4,950.00

Made in France Cartier-Bresson Enamel and diamond vermeil art deco snuff box but retailed in London. Hallmarked with JC and Cartier made in France with French hallmarks and serial numbers. Diamond section to front centre within a a black enamel ground an a running cut out leaf pattern to either side.75mm x 40mm x 20mm. All sitting within original Cartier outer case. French 1920's