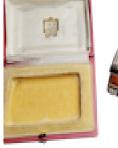

## Cartier art deco snuff box SKU: 5766 DBGEMS £4,950.00

Made in France Cartier-Bresson Enamel and diamond vermeil art deco snuff box but retailed in London. Hallmarked with JC and Cartier made in France with French hallmarks and serial numbers. Diamond section to front centre within a a black enamel ground an a running cut out leaf pattern to either side.75mm x 40mm x 20mm. All sitting within original Cartier outer case. French 1920's