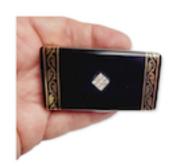

## Cartier art deco snuff box SKU: 5766 DBGEMS £4,950.00

Made in France Cartier-Bresson Enamel and diamond vermeil art deco snuff box but retailed in London. Hallmarked with JC and Cartier made in France with French hallmarks and serial numbers. Diamond section to front centre within a a black enamel ground an a running cut out leaf pattern to either side.75mm x 40mm x 20mm. All sitting within original Cartier outer case. French 1920's