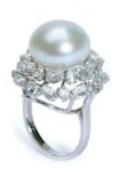

## Vintage South Sea Pearl Diamond And Platinum Ring, With Modern Shank, Circa 1965 £9,500.00

A South Sea pearl and diamond ring, with a large bouton pearl, surrounded by a diamond cluster, set with pear shape diamonds, in assorted sizes, with an estimated the total diamond weight of 3.42 carats, in our opinion the colour range is G to K and our opinion of the clarity range is VS1 to SI2, mounted in platinum, the head is circa 1965, remounted with a modern shank.

**Style** Vintage

**Condition** Very good

Materials Platinum

Main Gemstone Pearl

Ring Size L

**Dimensions** Head of the ring 22.7 x 22.5mm

Secondary Gemstone

Diamond

Secondary Gemstone Carat

3.00ct

Antique ref: S8622R