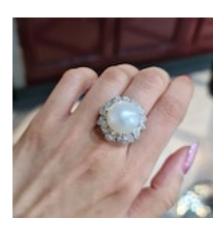

## Vintage South Sea Pearl Diamond And Platinum Ring, With Modern Shank, Circa 1965 £9,500.00

A South Sea pearl and diamond ring, with a large bouton pearl, surrounded by a diamond cluster, set with pear shape diamonds, in assorted sizes, with an estimated the total diamond weight of 3.42 carats, in our opinion the colour range is G to K and our opinion of the clarity range is VS1 to SI2, mounted in platinum, the head is circa 1965, remounted with a modern shank.

**Style** Vintage

**Condition** Very good

Materials Platinum

Main Gemstone Pearl

Ring Size L

**Dimensions** Head of the ring 22.7 x 22.5mm

Secondary Gemstone

Diamond

Secondary Gemstone Carat

3.00ct

Antique ref: S8622R