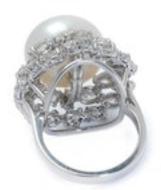

## Vintage South Sea Pearl Diamond And Platinum Ring, With Modern Shank, Circa 1965 £9,500.00

A South Sea pearl and diamond ring, with a large bouton pearl, surrounded by a diamond cluster, set with pear shape diamonds, in assorted sizes, with an estimated the total diamond weight of 3.42 carats, in our opinion the colour range is G to K and our opinion of the clarity range is VS1 to SI2, mounted in platinum, the head is circa 1965, remounted with a modern shank.

**Style** Vintage

**Condition** Very good

Materials Platinum

Main Gemstone Pearl

Ring Size L

**Dimensions** Head of the ring 22.7 x 22.5mm

Secondary Gemstone

Diamond

Secondary Gemstone Carat

3.00ct

Antique ref: S8622R