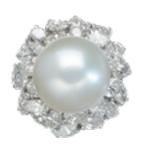

## Vintage South Sea Pearl Diamond And Platinum Ring, With Modern Shank, Circa 1965 £9,500.00

A South Sea pearl and diamond ring, with a large bouton pearl, surrounded by a diamond cluster, set with pear shape diamonds, in assorted sizes, with an estimated the total diamond weight of 3.42 carats, in our opinion the colour range is G to K and our opinion of the clarity range is VS1 to SI2, mounted in platinum, the head is circa 1965, remounted with a modern shank.

**Style** Vintage

**Condition** Very good

Materials Platinum

Main Gemstone Pearl

Ring Size L

**Dimensions** Head of the ring 22.7 x 22.5mm

Secondary Gemstone

Diamond

Secondary Gemstone Carat

3.00ct

Antique ref: S8622R