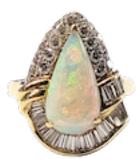

## Stylish opal and baguette diamond dress ring SKU: 5742 DBGEMS £4,995.00

5742

1960s American, 17mm X 9mm of fiery pear-drop shaped opal set in 18ct gold with Pave set and Baguette cut diamonds surrounding. A total head size of 23.5mm X 19.5mm. A total of 0.6cts for the baguette cut diamonds (20 stones) and a total of 0.6cts for the pave set diamonds (20 stones). Currently has a finger size of S(GB) / 9.25(US).

| Origin                    | American     |
|---------------------------|--------------|
| Period                    | 1960s        |
| Style                     | Retro        |
| Condition                 | Excellent    |
| Materials                 | Yellow Gold  |
| Main Gemstone             | Opal         |
| Main Gemstone<br>Cut      | Pear Cut     |
| Carat for Gold            | 18 K         |
| Secondary<br>Gemstone     | Diamond      |
| Secondary<br>Gemstone Cut | Baguette Cut |
| Antique ref: 5742         |              |