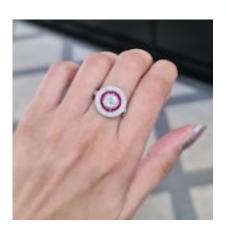

## Modern Art Deco Style Ruby, Diamond and Platinum Target Cluster Ring 0.93 Carats £13,500.00

A modern, Art Deco style, "target" cluster ring, set with a central, Edwardian-cut diamond, with a given weight of 0.93 carats, in a millegrain edged rub over setting, surrounded by French-cut rubies, weighing a given total of 0.60 carats, in a rub over setting, with a border of round brilliant-cut diamonds, weighing a given total of 0.45 carats, in grain settings, with a millegrain edge, with a decorative pierced lattice bezel, and shoulders set with three diamonds, in grain settings, with millegrain surrounds, mounted in platinum.