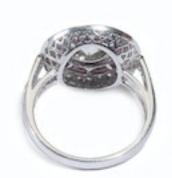

## Modern Art Deco Style Ruby, Diamond and Platinum Target Cluster Ring 0.93 Carats £13,500.00

A modern, Art Deco style, "target" cluster ring, set with a central, Edwardian-cut diamond, with a given weight of 0.93 carats, in a millegrain edged rub over setting, surrounded by French-cut rubies, weighing a given total of 0.60 carats, in a rub over setting, with a border of round brilliant-cut diamonds, weighing a given total of 0.45 carats, in grain settings, with a millegrain edge, with a decorative pierced lattice bezel, and shoulders set with three diamonds, in grain settings, with millegrain surrounds, mounted in platinum.