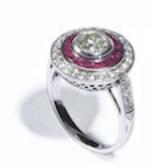

## Modern Art Deco Style Ruby, Diamond and Platinum Target Cluster Ring 0.93 Carats £13,500.00

A modern, Art Deco style, "target" cluster ring, set with a central, Edwardian-cut diamond, with a given weight of 0.93 carats, in a millegrain edged rub over setting, surrounded by French-cut rubies, weighing a given total of 0.60 carats, in a rub over setting, with a border of round brilliant-cut diamonds, weighing a given total of 0.45 carats, in grain settings, with a millegrain edge, with a decorative pierced lattice bezel, and shoulders set with three diamonds, in grain settings, with millegrain surrounds, mounted in platinum.

**Period** 21st Century and Contemporary

Condition Excellent

Materials Platinum

Main Gemstone Diamond

**Main Gemstone** 

**Main Gemstone** 

Cut

Old European Cut

Ring Size M½

\_

Carat

0.93

Secondary

Gemstone

Ruby

Antique ref: XJD2822R1