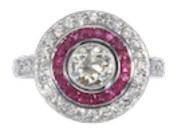

## Modern Art Deco Style Ruby, Diamond and Platinum Target Cluster Ring 0.93 Carats £13,500.00

A modern, Art Deco style, "target" cluster ring, set with a central, Edwardian-cut diamond, with a given weight of 0.93 carats, in a millegrain edged rub over setting, surrounded by French-cut rubies, weighing a given total of 0.60 carats, in a rub over setting, with a border of round brilliant-cut diamonds, weighing a given total of 0.45 carats, in grain settings, with a millegrain edge, with a decorative pierced lattice bezel, and shoulders set with three diamonds, in grain settings, with millegrain surrounds, mounted in platinum.

**Period** 21st Century and Contemporary

Condition Excellent

Materials Platinum

Main Gemstone Diamond

**Main Gemstone** 

**Main Gemstone** 

Cut

Old European Cut

Ring Size M½

\_

Carat

0.93

Secondary

Gemstone

Ruby

Antique ref: XJD2822R1