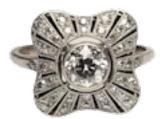

## Art deco diamond engagement ring SKU: 5802 DBGEMS £4,950.00

Spectacular 1920's ring. 0.60ct old European cut diamond milgrain set within an openwork panel of radial diamonds within a crenulated cushion set in platinum. Head size 13.5mm. Currently finger size L 1/2 (U.S 6). Notice engraving under head as an extra sign of quality! The head is platinum, a new shank has been put on in 18ct white gold. English circa 1920