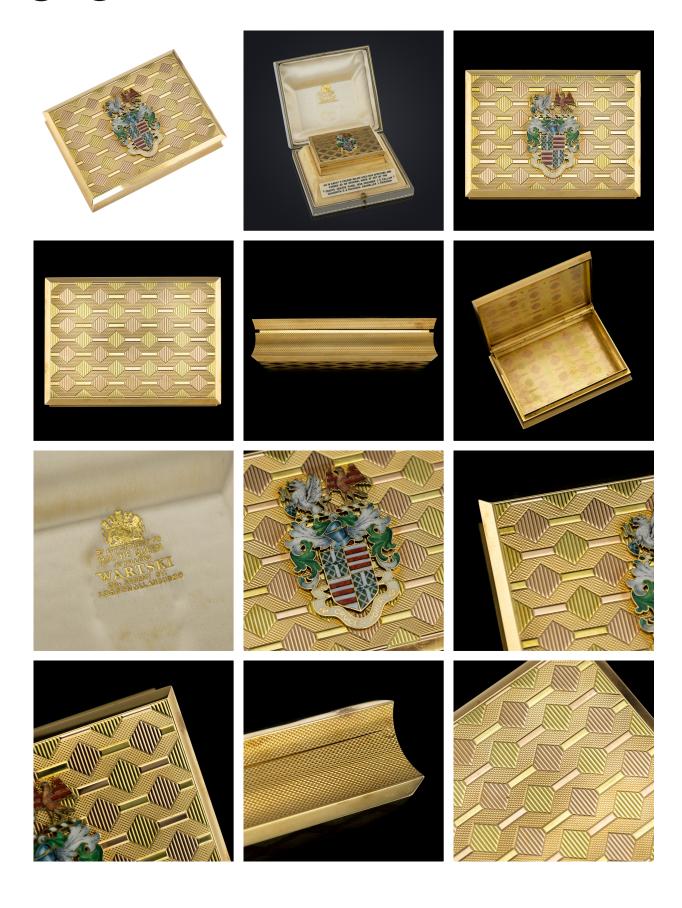

## STUNNING 20thC ENGLISH PRESENTATION 18k SOLID GOLD & ENAMEL SNUFF BOX c.1958 £8,795.00

Stunning 20th Century English presentation three-coloured 18k gold snuff box, of rectangular form with slightly inverted sides, beautifully engraved with engine turned decoration and applied with a large enamel heraldic coat of arms with the motto 'Cruce Robur' - The Cross is Strength. The retail case bears a plaque 'An 18 carat 3 colour inlaid gold box approved and passed as an original work of art by the crafts centre panel 1958. Designer J.S.Callam, Goldsmith E.A Richards, Enameller L.Kempson.

Hallmarked with English gold marks, 18k gold (750 standard), London, year 1958 (c), Makers mark