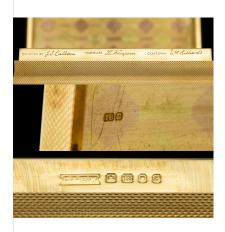

Hallmarked with English gold marks, 18k gold (750 standard), London, year 1958 (c), Makers mark