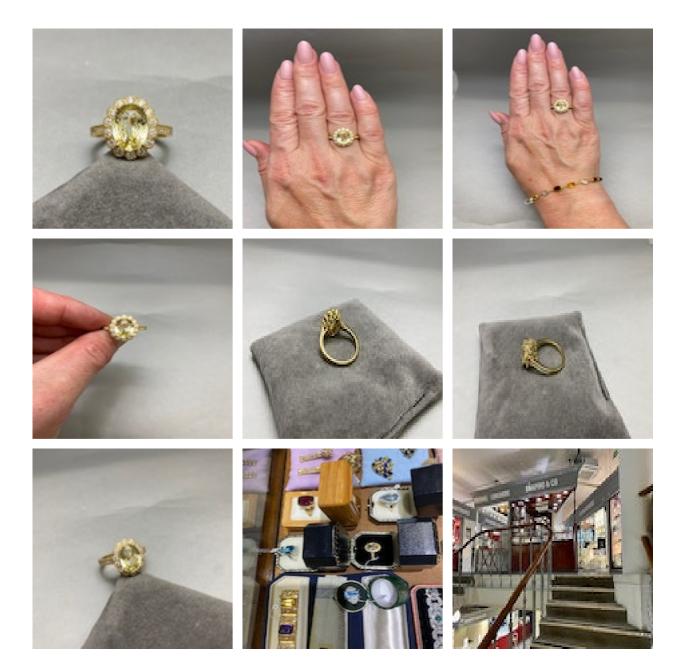

## Yellow Sapphire Diamond Cluster Ring in 18ct Gold date circa 1980, SHAPIRO & Co since 1979 £6,750.00

Q: Where does this Yellow Sapphire comes from ? A: This Yellow Sapphire comes from Sir Lanka (Ceylon) and this Yellow Sapphire has an IGITL Certificate.

| Period        | 1980s           |
|---------------|-----------------|
| Condition     | Excellent       |
| Materials     | Yellow Gold     |
| Main Gemstone | Yellow Sapphire |

| Main GemstoneCut              | Oval Cut             |
|-------------------------------|----------------------|
| Ring Size                     | 0                    |
| Carat for Gold                | 18 K                 |
| Main Gemstone<br>Carat        | 4.06ct approximately |
| Secondary<br>Gemstone         | Diamond              |
| Secondary<br>Gemstone Carat   | 0.46ct approximately |
| Secondary<br>Gemstone Cut     | Brilliant Cut        |
| Secondary<br>Gemstone Clarity | VS                   |
| Secondary<br>Diamond Colour   | G-H                  |
|                               |                      |