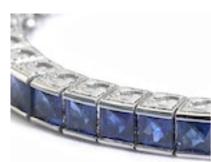

## Modern French Cut Sapphire And Platinum Tennis Bracelet, 9.47ct £20,000.00

A modern sapphire tennis bracelet, comprised of a single row of French-cut sapphires, with a given total of 9.47 carats, in channel settings, with pierced and engraved sides mounted in 900 platinum.

| Origin                 | American                      |
|------------------------|-------------------------------|
| Period                 | 21st Century and Contemporary |
| Style                  | Modern                        |
| Condition              | Very good                     |
| Materials              | Platinum                      |
| Main Gemstone          | Sapphire                      |
| Main Gemstone<br>Cut   | French Cut                    |
| Main Gemstone<br>Carat | 9.47ct                        |
| Dimensions             | Length 185mm                  |
|                        |                               |