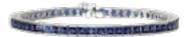

## Modern French Cut Sapphire And Platinum Tennis Bracelet, 9.47ct £20,000.00

A modern sapphire tennis bracelet, comprised of a single row of French-cut sapphires, with a given total of 9.47 carats, in channel settings, with pierced and engraved sides mounted in 900 platinum.

| Origin                 | American                      |
|------------------------|-------------------------------|
| Period                 | 21st Century and Contemporary |
| Style                  | Modern                        |
| Condition              | Very good                     |
| Materials              | Platinum                      |
| Main Gemstone          | Sapphire                      |
| Main Gemstone<br>Cut   | French Cut                    |
| Main Gemstone<br>Carat | 9.47ct                        |
| Dimensions             | Length 185mm                  |
|                        |                               |