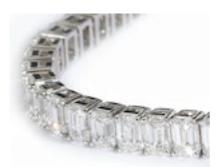

## Modern Emerald Cut Diamond And Platinum Tennis Bracelet, 16.56ct £50,000.00

A modern diamond tennis bracelet, comprised of a single row of fifty-three emerald-cut diamonds, with a given total of 16.56 carats, in four claw basket settings, mounted in platinum, with a box and tongue clasp, with a safety clasp.

| Origin                 | American                      |
|------------------------|-------------------------------|
| Period                 | 21st Century and Contemporary |
| Style                  | Modern                        |
| Condition              | Very good                     |
| Materials              | Platinum                      |
| Main Gemstone          | Diamond                       |
| Main Gemstone<br>Cut   | Emerald Cut                   |
| Main Gemstone<br>Carat | 16.56ct                       |
| Dimensions             | Length 180mm                  |