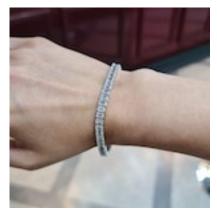

## Modern Emerald Cut Diamond And Platinum Tennis Bracelet, 16.56ct £50,000.00

A modern diamond tennis bracelet, comprised of a single row of fifty-three emerald-cut diamonds, with a given total of 16.56 carats, in four claw basket settings, mounted in platinum, with a box and tongue clasp, with a safety clasp.

| Origin                 | American                      |
|------------------------|-------------------------------|
| Period                 | 21st Century and Contemporary |
| Style                  | Modern                        |
| Condition              | Very good                     |
| Materials              | Platinum                      |
| Main Gemstone          | Diamond                       |
| Main Gemstone<br>Cut   | Emerald Cut                   |
| Main Gemstone<br>Carat | 16.56ct                       |
| Dimensions             | Length 180mm                  |