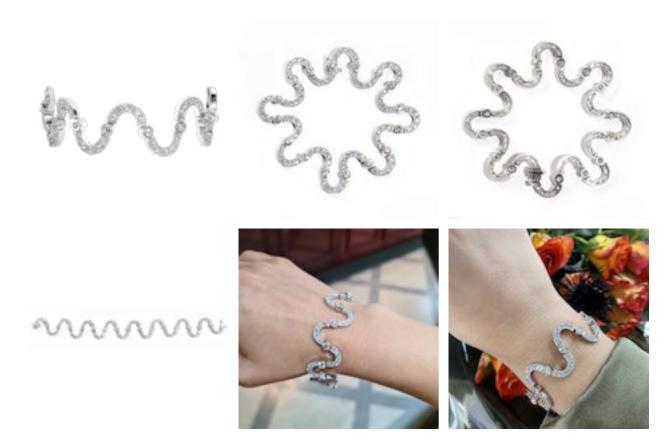

## Modern Diamond And Platinum Curving Waves Bracelet, 9.75ct £23,000.00

A modern diamond "snake" design bracelet, featuring curving waves, set with round brilliant-cut diamonds, with a given total of 9.75 carats, formed of opposing curves, with pave set diamonds, with millegrain edges, linked together with rub over set diamonds, with millegrain edges, with a box and tongue clasp, with a safety clasp, mounted in platinum.