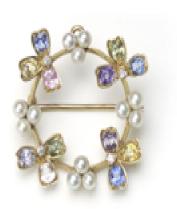

## Vintage Tiffany & Co. Gem Set Pearl and Gold Pendant Brooch, Circa 1937 £6,500.00

A vintage, Tiffany & Co., gem set, diamond and pearl floral circle pendant-brooch, with four clusters of three pearls, and four gem set flowers or clover leaves, each flower set with an old-cut diamond, surrounded by three gem set petals including mixed colours of sapphire, amethyst and peridot, on knife edge spacers, set in 14ct yellow gold, stamped 14K, signed Tiffany & Co, engraved Y.T.T., D.F.B., June 9-1922 -.- June 9 -1937, with a foldable pendant loop. This delightful brooch was probably given as a 15th wedding anniversary gift.