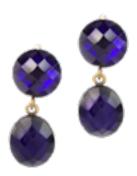

## A Pair of Vauxhall Glass Earrings £525.00

Vauxhall glass drop earrings. Vauxhall mirrored glass jewellery was made at the Vauxhall Glassworks in London and sold at the Vauxhall Pleasure Gardens. These earrings measure approximately 3.5cm long.

For more information or to purchase this piece online, please visit our website at www.eltonantiquejewellery.com

Elton Antique Jewellery

Origin British

Period Pre 1900

Materials Brass

Main Gemstone Glass

**Main Gemstone** 

Cut

**Faceted Cut** 

**Dimensions** approx 3.5cm long & 1.4cm wide

Antique ref: 986P