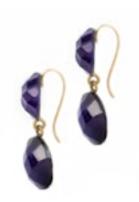

## A Pair of Vauxhall Glass Earrings £525.00

Vauxhall glass drop earrings. Vauxhall mirrored glass jewellery was made at the Vauxhall Glassworks in London and sold at the Vauxhall Pleasure Gardens. These earrings measure approximately 3.5cm long.

For more information or to purchase this piece online, please visit our website at www.eltonantiquejewellery.com

Elton Antique Jewellery

Origin British

Period Pre 1900

Materials Brass

Main Gemstone Glass

**Main Gemstone** 

Cut

**Faceted Cut** 

**Dimensions** approx 3.5cm long & 1.4cm wide

Antique ref: 986P