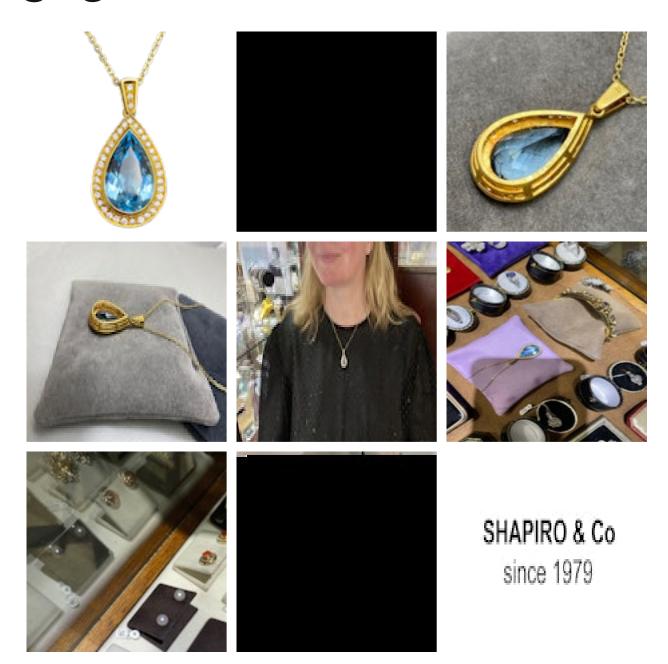

## Blue Topaz Diamond Pendant in 18ct Gold by Boodles dated London 1986, SHAPIRO & Co since1979 £3,250.00

- The Hallmarking is for London 1986 (import mark)

Q: Who is Boodles?

A: Boodles is a privately held British luxury jeweller and jewellery designer group founded in 1798. Boodles is a family company located in Liverpool, it also has stores in London, Manchester, Dublin and Chester. Their flagship store is found on New Bond Street, London.

Period 1980s

Condition Excellent

Materials Gold

**Main Gemstone** Topaz **Main Gemstone** Pear Cut Cut **Carat for Gold** 18 K **Main Gemstone** 12ct approximately Carat Hallmark London 1986 (import mark) Length of the chain: 17inch/43.18cm Diameter Secondary Diamond Gemstone Secondary 0.54ct approximately **Gemstone Carat** Secondary **Brilliant Cut Gemstone Cut** 