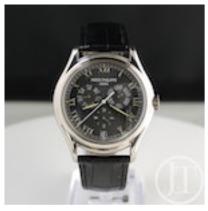

## Patek Philippe 5035G Annual Calendar 18ct White Gold 37mm POA

This Patek Philippe with its annual calendar complication is a truly handsome piece.

Its in excellent condition and has been treasured by its previous owner.

Reference number 5035G it has a 37mm 18ct white gold case, grey dial with Roman numerals, date at 6 o'clock, 3 sub-dials showing day, month and 24hr am/pm and genuine Patek Philippe leather strap with 18ct white gold pin buckle.