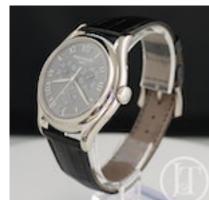

Reference number 5035G it has a 37mm 18ct white gold case, grey dial with Roman numerals, date at 6 o'clock, 3 sub-dials showing day, month and 24hr am/pm and genuine Patek Philippe leather strap with 18ct white gold pin buckle.