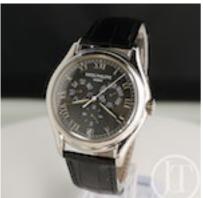

Reference number 5035G it has a 37mm 18ct white gold case, grey dial with Roman numerals, date at 6 o'clock, 3 sub-dials showing day, month and 24hr am/pm and genuine Patek Philippe leather strap with 18ct white gold pin buckle.

Inside the case is Patek Philippe's calibre 315 automatic movement.

Age circa 2008 Sold as watch only 12 months guarantee

Antique ref: 5035G