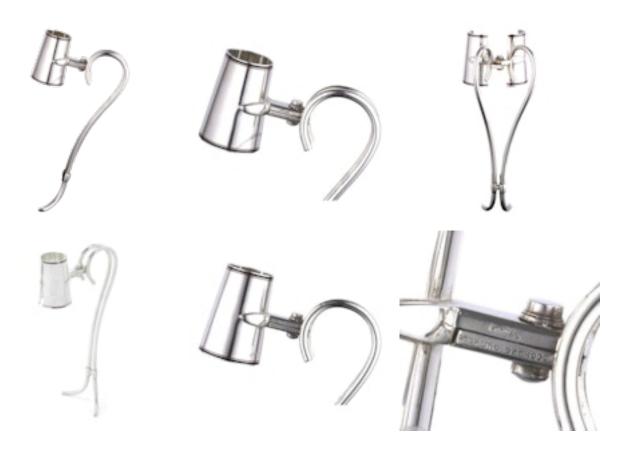

## CARTIER Sterling - Rare Silver & Red & Black Enamel Bottle Holder - 9" £1,300.00

A stunning and rare Cartier sterling silver and enamel bottle server.

The open truncated cone with black and red enamelled decorative bands, mounted to open double scroll handle, hinged to slip over bottle neck and split and splayed handle bottom to side to facilitate pouring. The enamel making the holder particularly unusual - the "standard" versions do not have enamel.

Signed Cartier, also incuse stamped "STERLING 925-1000".

Item is in excellent condition - the silver being clean and bright, the enamel near perfect - please see images above.

Material and Technique Silver & enamel

Origin British

Period 20th Century

Style Art Deco
Condition Excellent

Hallmark Signed Cartier, also incuse stamped "STERLING 925-1000".

**Dimensions** 9" (23 cm) tall.

Antique ref: E81-F92-503