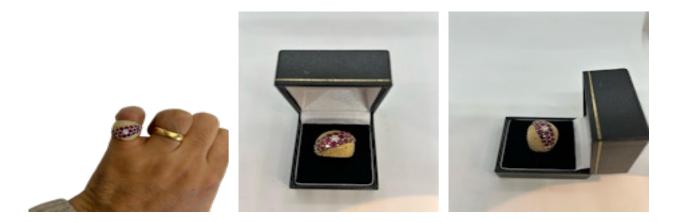

## Vintage ruby diamond 18ct gold ring at Deco & Vintage POA

A lovely vintage 1960,s/1970,s ruby diamond ring set in 18ct yellow gold made by English jeweller with makers's mark SSS stamps inside the mount.